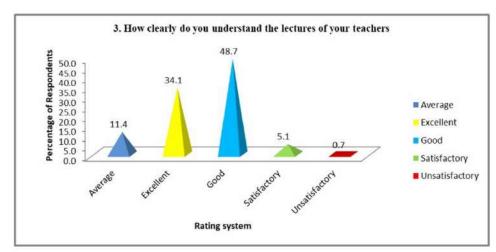

ase of the teachers.

#### Feedback on teachers by the outgoing students

| Rating system  | Q1 (in %) | Q2 (in %) | Q3 (in %) | Q4 (in %) | Q5 (in %) | Q6 (in %) | Q7 (in %) |
|----------------|-----------|-----------|-----------|-----------|-----------|-----------|-----------|
| Excellent      | 9.2       | 9.1       | 11.4      | 6.6       | 5.1       | 7.7       | 39.2      |
| Average        | 34.1      | 30.9      | 34.1      | 43.6      | 53.1      | 38.5      | 5.9       |
| Good           | 48.4      | 52.7      | 48.7      | 44.3      | 37.4      | 48.4      | 39.9      |
| Satisfactory   | 6.2       | 5.1       | 5.1       | 4.8       | 3.7       | 4.0       | 12.5      |
| Unsatisfactory | 2.2       | 2.2       | 0.7       | 0.7       | 0.7       | 1.5       | 2.6       |















### Alumni Feedback at a Glance, 2023-24

| Rating system      | Q1 (in %) | Q2 (in %) | Q3 (in %) | Q4 (in %) | Q5 (in %) | Q6 (in %) |
|--------------------|-----------|-----------|-----------|-----------|-----------|-----------|
| Agree              | 65.49     | 55.75     | 57.96     | 56.64     | 57.52     | 55.31     |
| Disagree           | 0.44      | 2.21      | 2.65      | 2.65      | 0.44      | 3.10      |
| Partially<br>Agree | 11.95     | 14.60     | 15.04     | 16.81     | 7.52      | 10.18     |
| Strongly<br>Agree  | 22.12     | 27.43     | 24.34     | 23.89     | 34.51     | 31.42     |













Teachers' Feedback on outgoing students and teaching ambience

| Rating system | Q1 (in %) | Q2 (in %) | Q3 (in %) | Q4 (in %) | Q5 (in %) |
|---------------|-------