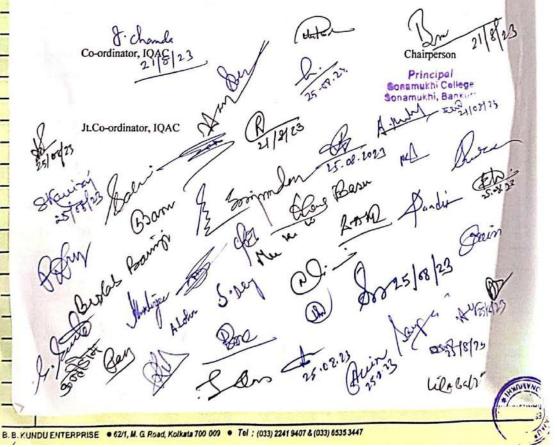

### GB FORMATION RESOLUTION

|       | মিটিং রেজ<br>MEETING RESO                                                             |                                               |      | - |
|-------|---------------------------------------------------------------------------------------|-----------------------------------------------|------|---|
| So    | namukhi College Governing Bo                                                          |                                               |      |   |
|       |                                                                                       | ime::13 <sup>th</sup> July 2023 at 3:30 PM    |      |   |
| 1416  | Members Present                                                                       | Signature with Date                           |      | 3 |
|       | President – Sri Surajit Mukherjee,                                                    |                                               |      |   |
| 1)    | Sonamakuhi Municipality                                                               | Longro morloger                               | 100  | 3 |
|       | Dr. Bappaditya Mandal, Secretary, G.B.                                                | a capals                                      |      |   |
| 2)    | & Principal, Sonamukhi College                                                        | Dun Lof St.                                   |      |   |
| 21    | Govt. Nominee – Dr. Joymalya Ghar,                                                    | Story zors                                    | 12   |   |
| 3)    | Physician, Bishnupur                                                                  | 13/41-                                        |      |   |
| 4)    | Govt. Nominee – Mr. Uday Chand Saha,                                                  |                                               |      |   |
| -     | Asst. Prof. of Chemistry, Indus Mahavidyalaya  WBSCHE Nominee – Dr. Nityananda Patra, | 1600                                          |      |   |
| 5)    | Principal, Khatra Adibasi Mahavidyalaya                                               | (In taka 13 Jost wis                          |      |   |
|       | BKU Nominee – Mr. Arpan Bhattacharya,                                                 | John Mart whampion                            |      |   |
| 6)    | Assistant Prof. of Pol. Sc., Ramananda College                                        | 13/03/2013                                    |      |   |
| 7)    | BKU Nominee – Suchitra Mitra,                                                         | 1 1                                           |      |   |
|       | Associate Professor of Pol. Sc., Jamini Roy College                                   |                                               |      |   |
| 8)    | Teachers' Representative – Dr. Ratul Saha,  Assistant Professor of Economics          | whitehe                                       |      |   |
|       | Teachers' Representative – Dr. Dipak Kr. Hens,                                        | <u> </u>                                      |      |   |
| 9)    | Assistant Professor of Botany                                                         | Dipak Kumar Heus                              |      | A |
| 10)   | Teachers' Representative – Manas Kr. Ganguli,                                         | Sipak Kumar Heus<br>Manus Kumor Compli        |      |   |
| 10)   | Librarian, Central Library                                                            | •                                             |      |   |
| 11)   | NTS Representative – Anisur Rahaman Mandal,                                           | de et                                         |      |   |
|       | LDC & Accountant-in-Charge Students' Representative                                   |                                               |      |   |
| 12)   | G.S. (As per Instruction from DPI)                                                    |                                               |      |   |
|       |                                                                                       |                                               |      |   |
|       | e general (13th July 2023 Thursday) meeting is st                                     |                                               |      |   |
|       | e meeting is convened in the name of Hon'ble                                          | President of Governing Body, Sonamukhi        | 79-3 |   |
| oneg  | e. The meeting is presided by                                                         | seregait water it                             |      |   |
|       |                                                                                       | V                                             |      | 3 |
| The d | letail of minutes resolved unanimously in this                                        | house today are;                              |      |   |
|       | resolutions adopted in the GB meeting held on                                         | 24th March 2023 and resolution by circular    |      |   |
| on 28 | th June 2023 are confirmed.                                                           |                                               |      |   |
|       | ssue of rectification or modification is suggested<br>main unchanged.                 | of the minutes of last general meeting, so it |      |   |
|       | THI C                                                                                 |                                               |      |   |
|       |                                                                                       |                                               |      |   |