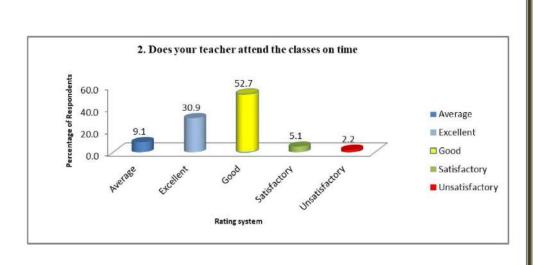

base of the teachers.

#### Feedback on teachers by the outgoing students

| Rating system  | Q1 (in %) | Q2 (in %) | Q3 (in %) | Q4 (in %) | Q5 (in %) | Q6 (in %) | Q7 (in %) |
|----------------|-----------|-----------|-----------|-----------|-----------|-----------|-----------|
| Excellent      | 9.2       | 9.1       | 11.4      | 6.6       | 5.1       | 7.7       | 39.2      |
| Average        | 34.1      | 30.9      | 34.1      | 43.6      | 53.1      | 38.5      | 5.9       |
| Good           | 48.4      | 52.7      | 48.7      | 44.3      | 37.4      | 48.4      | 39.9      |
| Satisfactory   | 6.2       | 5.1       | 5.1       | 4.8       | 3.7       | 4.0       | 12.5      |
| Unsatisfactory | 2.2       | 2.2       | 0.7       | 0.7       | 0.7       | 1.5       | 2.6       |















### Alumni Feedback at a Glance, 2023-24

| Rating system      | Q1 (in %) | Q2 (in %) | Q3 (in %) | Q4 (in %) | Q5 (in %) | Q6 (in %) |
|--------------------|-----------|-----------|-----------|-----------|-----------|-----------|
| Agree              | 65.49     | 55.75     | 57.96     | 56.64     | 57.52     | 55.31     |
| Disagree           | 0.44      | 2.21      | 2.65      | 2.65      | 0.44      | 3.10      |
| Partially<br>Agree | 11.95     | 14.60     | 15.04     | 16.81     | 7.52      | 10.18     |
| Strongly<br>Agree  | 22.12     | 27.43     | 24.34     | 23.89     | 34.51     | 31.42     |













Teachers' Feedback on outgoing students and teaching ambience

| Rating system | Q1 (in %) | Q2 (in %) | Q3 (in %) | Q4 (in %) | Q5 (in %) |
|---------------|-----