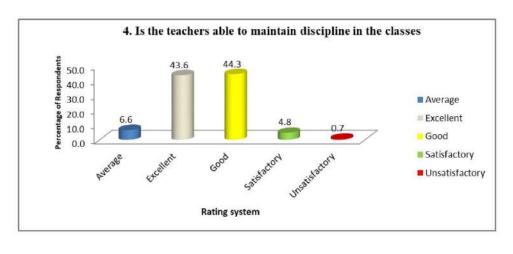

e of the teachers.

#### Feedback on teachers by the outgoing students

| Rating system  | Q1 (in %) | Q2 (in %) | Q3 (in %) | Q4 (in %) | Q5 (in %) | Q6 (in %) | Q7 (in %) |
|----------------|-----------|-----------|-----------|-----------|-----------|-----------|-----------|
| Excellent      | 9.2       | 9.1       | 11.4      | 6.6       | 5.1       | 7.7       | 39.2      |
| Average        | 34.1      | 30.9      | 34.1      | 43.6      | 53.1      | 38.5      | 5.9       |
| Good           | 48.4      | 52.7      | 48.7      | 44.3      | 37.4      | 48.4      | 39.9      |
| Satisfactory   | 6.2       | 5.1       | 5.1       | 4.8       | 3.7       | 4.0       | 12.5      |
| Unsatisfactory | 2.2       | 2.2       | 0.7       | 0.7       | 0.7       | 1.5       | 2.6       |















### Alumni Feedback at a Glance, 2023-24

| Rating system      | Q1 (in %) | Q2 (in %) | Q3 (in %) | Q4 (in %) | Q5 (in %) | Q6 (in %) |
|--------------------|-----------|-----------|-----------|-----------|-----------|-----------|
| Agree              | 65.49     | 55.75     | 57.96     | 56.64     | 57.52     | 55.31     |
| Disagree           | 0.44      | 2.21      | 2.65      | 2.65      | 0.44      | 3.10      |
| Partially<br>Agree | 11.95     | 14.60     | 15.04     | 16.81     | 7.52      | 10.18     |
| Strongly<br>Agree  | 22.12     | 27.43     | 24.34     | 23.89     | 34.51     | 31.42     |













Teachers' Feedback on outgoing students and teaching ambience

| Rating system | Q1 (in %) | Q2 (in %) | Q3 (in %) | Q4 (in %) | Q5 (in %) |
|---------------|---------