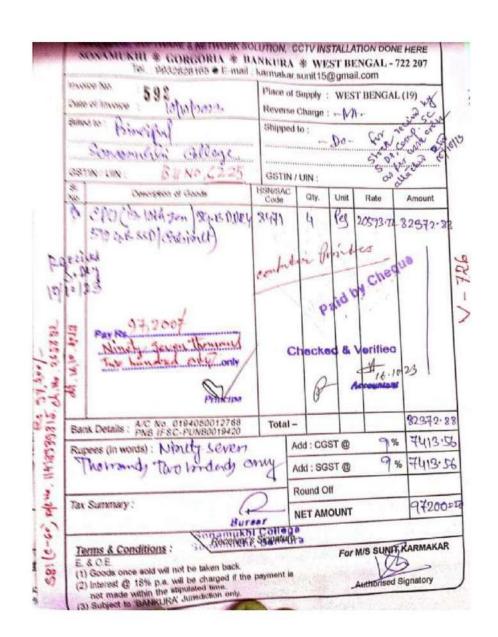

### GB FORMATION RESOLUTION

|       | মিটিং রেজ<br>MEETING RESO                                                             |                                               |      | - |
|-------|---------------------------------------------------------------------------------------|-----------------------------------------------|------|---|
| So    | namukhi College Governing Bo                                                          |                                               |      |   |
|       |                                                                                       | ime::13 <sup>th</sup> July 2023 at 3:30 PM    |      |   |
| 1416  | Members Present                                                                       | Signature with Date                           |      | 3 |
|       | President – Sri Surajit Mukherjee,                                                    |                                               |      |   |
| 1)    | Sonamakuhi Municipality                                                               | Longro morloger                               | 100  | 3 |
|       | Dr. Bappaditya Mandal, Secretary, G.B.                                                | a capals                                      |      |   |
| 2)    | & Principal, Sonamukhi College                                                        | Dun Lof St.                                   |      |   |
| 21    | Govt. Nominee – Dr. Joymalya Ghar,                                                    | Story zors                                    | 12   |   |
| 3)    | Physician, Bishnupur                                                                  | 13/41-                                        |      |   |
| 4)    | Govt. Nominee – Mr. Uday Chand Saha,                                                  |                                               |      |   |
| -     | Asst. Prof. of Chemistry, Indus Mahavidyalaya  WBSCHE Nominee – Dr. Nityananda Patra, | 1600                                          |      |   |
| 5)    | Principal, Khatra Adibasi Mahavidyalaya                                               | (In taka 13 Jost wis                          |      |   |
|       | BKU Nominee – Mr. Arpan Bhattacharya,                                                 | John Mart whampion                            |      |   |
| 6)    | Assistant Prof. of Pol. Sc., Ramananda College                                        | 13/03/2013                                    |      |   |
| 7)    | BKU Nominee – Suchitra Mitra,                                                         | 1 1                                           |      |   |
|       | Associate Professor of Pol. Sc., Jamini Roy College                                   |                                               |      |   |
| 8)    | Teachers' Representative – Dr. Ratul Saha,  Assistant Professor of Economics          | whitehe                                       |      |   |
|       | Teachers' Representative – Dr. Dipak Kr. Hens,                                        | <u> </u>                                      |      |   |
| 9)    | Assistant Professor of Botany                                                         | Dipak Kumar Heus                              |      | A |
| 10)   | Teachers' Representative – Manas Kr. Ganguli,                                         | Sipak Kumar Heus<br>Manus Kumor Compli        |      |   |
| 10)   | Librarian, Central Library                                                            | •                                             |      |   |
| 11)   | NTS Representative – Anisur Rahaman Mandal,                                           | de et                                         |      |   |
|       | LDC & Accountant-in-Charge Students' Representative                                   |                                               |      |   |
| 12)   | G.S. (As per Instruction from DPI)                                                    |                                               |      |   |
|       |                                                                                       |                                               |      |   |
|       | e general (13th July 2023 Thursday) meeting is st                                     |                                               |      |   |
|       | e meeting is convened in the name of Hon'ble                                          | President of Governing Body, Sonamukhi        | 79-3 |   |
| oneg  | e. The meeting is presided by                                                         | seregait water it                             |      |   |
|       |                                                                                       | V                                             |      | 3 |
| The d | letail of minutes resolved unanimously in this                                        | house today are;                              |      |   |
|       | resolutions adopted in the GB meeting held on                                         | 24th March 2023 and resolution by circular    |      |   |
| on 28 | th June 2023 are confirmed.                                                           |                                               |      |   |
|       | ssue of rectification or modification is suggested<br>main unchanged.                 | of the minutes of last general meeting, so it |      |   |
|       | THI C                                                                                 |                                               |      |   |
|       |                                                                                       |                                               |      |   |