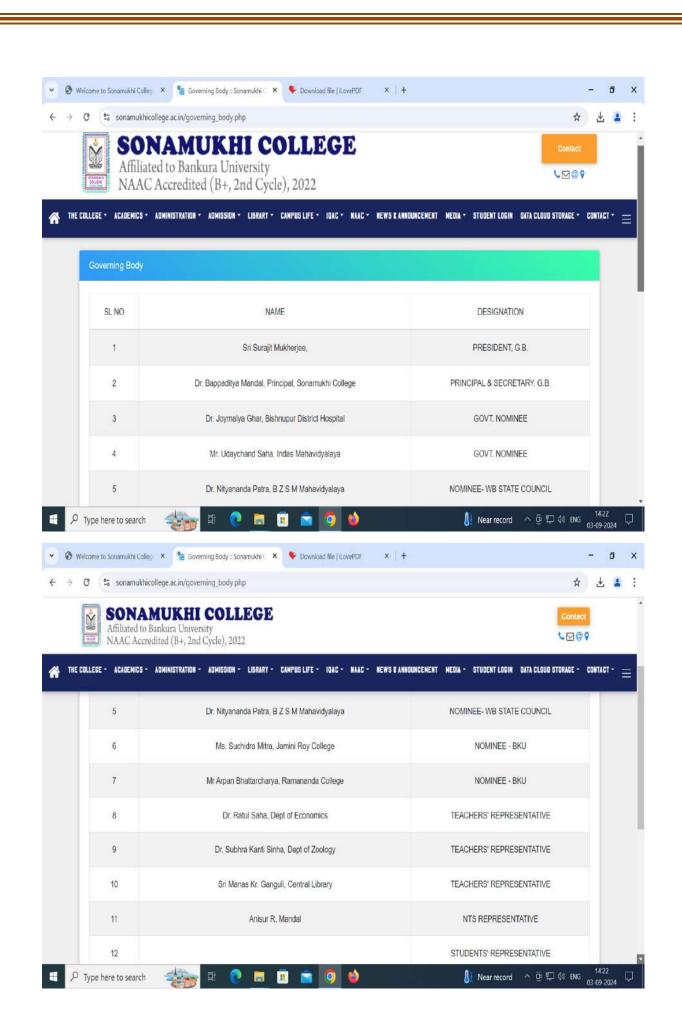

Constitution of the Governing Body.

- 5. (1) Notwithstanding anything contained in any other law for the time being in force or in any custom or usage to the contrary, the Governing Body of every Government-aided College shall consist of the following members, namely:—
  - (i) the President shall be a person interested in education, and shall be nominated by the State Government from amongst the members of the Governing Body or from outside:

Provided that the employees or the students of the concerned college shall not be eligible for nomination as President;

- (ii) the Principal or the Vice-Principal or the Teacher-in-Charge, as the case may be, of the concerned college, who shall act as the ex officio Secretary to the Governing Body;
- (iii) three whole time regular teachers including librarians and Graduate Laboratory Instructors, to be elected from amongst them;
- (iv) one non-teaching employee to be elected from amongst them;
- (v) two persons to be nominated by the State Government and one person to be nominated by the West Bengal State Council of Higher Education constituted under the West Bengal State Council of Higher Education Act, 2015 respectively;

West Ben. Act X of 2015.

- (vi) one representative from amongst the donor of the college or from the sponsoring body promoting the establishment of the concerned college;
- (vii) two persons to be nominated by the affiliating University from amongst eminent educationists, of whom at least one shall be a woman;

38 of 1949.

The West Bengal Universities and Colleges (Administration and Regulation) Act, 2017.

(Chapter II.—Administration of Colleges.—Sections 6, 7.)

- (viii) one student representative, who shall be the General Secretary of the dulyconstituted Students' Body or Union, as the case may be, of the college.
- (2) All existing members of the Governing Bodies which were constituted immediately preceding the date of coming into effect of this Act shall continue to be the member of such Governing Body until the normal tenure of the Governing Body expires by efflux of time or unless it is dissolved by the State Government, whichever is earlier.
- (3) The tenure of the Governing Body shall be such as may be determined by the State Government from time to time.
- (4) Every meeting of the Governing Body shall be convened in the name of the President: