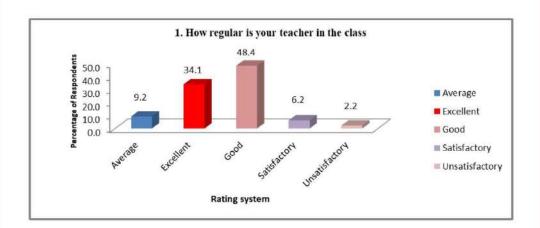

ge base of the teachers.

#### Feedback on teachers by the outgoing students

| Rating system  | Q1 (in %) | Q2 (in %) | Q3 (in %) | Q4 (in %) | Q5 (in %) | Q6 (in %) | Q7 (in %) |
|----------------|-----------|-----------|-----------|-----------|-----------|-----------|-----------|
| Excellent      | 9.2       | 9.1       | 11.4      | 6.6       | 5.1       | 7.7       | 39.2      |
| Average        | 34.1      | 30.9      | 34.1      | 43.6      | 53.1      | 38.5      | 5.9       |
| Good           | 48.4      | 52.7      | 48.7      | 44.3      | 37.4      | 48.4      | 39.9      |
| Satisfactory   | 6.2       | 5.1       | 5.1       | 4.8       | 3.7       | 4.0       | 12.5      |
| Unsatisfactory | 2.2       | 2.2       | 0.7       | 0.7       | 0.7       | 1.5       | 2.6       |















### Alumni Feedback at a Glance, 2023-24

| Rating system      | Q1 (in %) | Q2 (in %) | Q3 (in %) | Q4 (in %) | Q5 (in %) | Q6 (in %) |
|--------------------|-----------|-----------|-----------|-----------|-----------|-----------|
| Agree              | 65.49     | 55.75     | 57.96     | 56.64     | 57.52     | 55.31     |
| Disagree           | 0.44      | 2.21      | 2.65      | 2.65      | 0.44      | 3.10      |
| Partially<br>Agree | 11.95     | 14.60     | 15.04     | 16.81     | 7.52      | 10.18     |
| Strongly<br>Agree  | 22.12     | 27.43     | 24.34     | 23.89     | 34.51     | 31.42     |













Teachers' Feedback on outgoing students and teaching ambience

| Rating system | Q1 (in %) | Q2 (in %) | Q3 (in %) | Q4 (in %) | Q5 (in %) |
|---------------|---