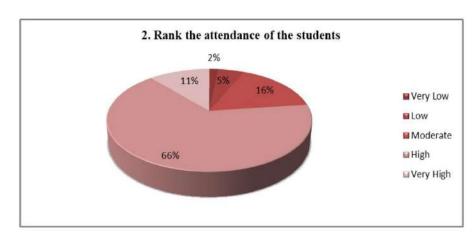

Agree | 11.95     | 14.60     | 15.04     | 16.81     | 7.52      | 10.18     |
| Strongly<br>Agree  | 22.12     | 27.43     | 24.34     | 23.89     | 34.51     | 31.42     |













Teachers' Feedback on outgoing students and teaching ambience

| Rating system | Q1 (in %) | Q2 (in %) | Q3 (in %) | Q4 (in %) | Q5 (in %) |
|---------------|-----------|-----------|-----------|-----------|-----------|
| Very low      | 0.0       | 1.64      | 1.64      | 4.92      | 1.64      |
| Low           | 16.39     | 4.92      | 3.28      | 1.64      | 4.92      |
| Moderate      | 29.51     | 16.39     | 22.95     | 16.39     | 8.20      |
| High          | 45.90     | 65.57     | 62.30     | 49.18     | 36.07     |
| Very High     | 8.20      | 11.48     | 9.84      | 27.87     | 49.18     |











## Action Taken Report

A general feedback on overall teaching was taken from outgoing students in 2023-24. Teachers' feedback was also taken on syllabus, infrastructure, and class management etc.

Analysis on students' feedback reveals that the students are quite satisfied with their teachers and the way of teaching. A few students expressed their grievances which we have to take care. Based on the teachers' feedback the following actions are suggested:

- 1. Classes should be more interactive; more students centric methods such as experiential learning, participative learning and problem solving methodologies should be used to get more regularized attendance of the students.
- 2. All DICs are requested to prepare a list of required books. They are also encouraged to develop a Dep