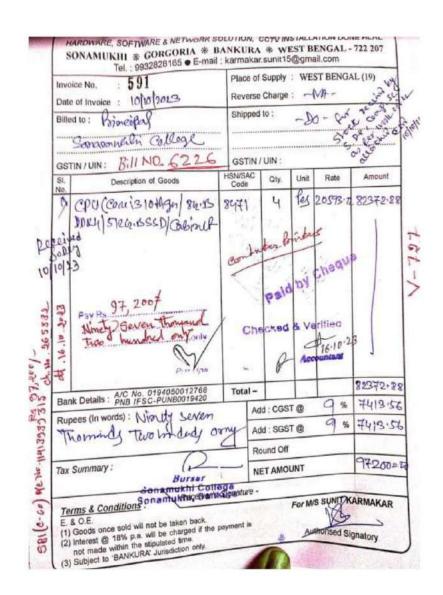

### GB FORMATION RESOLUTION

|       | মিটিং রেজ<br>MEETING RESO                                                             |                                               |      | - |
|-------|---------------------------------------------------------------------------------------|-----------------------------------------------|------|---|
| So    | namukhi College Governing Bo                                                          |                                               |      |   |
|       |                                                                                       | ime::13 <sup>th</sup> July 2023 at 3:30 PM    |      |   |
| 1416  | Members Present                                                                       | Signature with Date                           |      | 3 |
|       | President – Sri Surajit Mukherjee,                                                    |                                               |      |   |
| 1)    | Sonamakuhi Municipality                                                               | Longro morloger                               | 100  | 3 |
|       | Dr. Bappaditya Mandal, Secretary, G.B.                                                | a capals                                      |      |   |
| 2)    | & Principal, Sonamukhi College                                                        | Dun Lof St.                                   |      |   |
| 21    | Govt. Nominee – Dr. Joymalya Ghar,                                                    | Story zors                                    | 12   |   |
| 3)    | Physician, Bishnupur                                                                  | 13/41-                                        |      |   |
| 4)    | Govt. Nominee – Mr. Uday Chand Saha,                                                  |                                               |      |   |
| -     | Asst. Prof. of Chemistry, Indus Mahavidyalaya  WBSCHE Nominee – Dr. Nityananda Patra, | 1600                                          |      |   |
| 5)    | Principal, Khatra Adibasi Mahavidyalaya                                               | (In taka 13 Jost wis                          |      |   |
|       | BKU Nominee – Mr. Arpan Bhattacharya,                                                 | John Mart whampion                            |      |   |
| 6)    | Assistant Prof. of Pol. Sc., Ramananda College                                        | 13/03/2013                                    |      |   |
| 7)    | BKU Nominee – Suchitra Mitra,                                                         | 1 1                                           |      |   |
|       | Associate Professor of Pol. Sc., Jamini Roy College                                   |                                               |      |   |
| 8)    | Teachers' Representative – Dr. Ratul Saha,  Assistant Professor of Economics          | whitehe                                       |      |   |
|       | Teachers' Representative – Dr. Dipak Kr. Hens,                                        | <u> </u>                                      |      |   |
| 9)    | Assistant Professor of Botany                                                         | Dipak Kumar Heus                              |      | A |
| 10)   | Teachers' Representative – Manas Kr. Ganguli,                                         | Sipak Kumar Heus<br>Manus Kumor Compli        |      |   |
| 10)   | Librarian, Central Library                                                            | •                                             |      |   |
| 11)   | NTS Representative – Anisur Rahaman Mandal,                                           | de et                                         |      |   |
|       | LDC & Accountant-in-Charge Students' Representative                                   |                                               |      |   |
| 12)   | G.S. (As per Instruction from DPI)                                                    |                                               |      |   |
|       |                                                                                       |                                               |      |   |
|       | e general (13th July 2023 Thursday) meeting is st                                     |                                               |      |   |
|       | e meeting is convened in the name of Hon'ble                                          | President of Governing Body, Sonamukhi        | 79-3 |   |
| oneg  | e. The meeting is presided by                                                         | seregait water it                             |      |   |
|       |                                                                                       | V                                             |      | 3 |
| The d | letail of minutes resolved unanimously in this                                        | house today are;                              |      |   |
|       | resolutions adopted in the GB meeting held on                                         | 24th March 2023 and resolution by circular    |      |   |
| on 28 | th June 2023 are confirmed.                                                           |                                               |      |   |
|       | ssue of rectification or modification is suggested<br>main unchanged.                 | of the minutes of last general meeting, so it |      |   |
|       | THI C                                                                                 |                                               |      |   |
|       |                                                                                       |                                               |      |   |