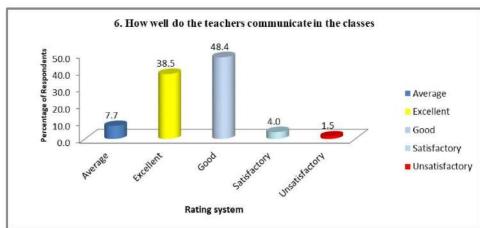

the teachers.

#### Feedback on teachers by the outgoing students

| Rating system  | Q1 (in %) | Q2 (in %) | Q3 (in %) | Q4 (in %) | Q5 (in %) | Q6 (in %) | Q7 (in %) |
|----------------|-----------|-----------|-----------|-----------|-----------|-----------|-----------|
| Excellent      | 9.2       | 9.1       | 11.4      | 6.6       | 5.1       | 7.7       | 39.2      |
| Average        | 34.1      | 30.9      | 34.1      | 43.6      | 53.1      | 38.5      | 5.9       |
| Good           | 48.4      | 52.7      | 48.7      | 44.3      | 37.4      | 48.4      | 39.9      |
| Satisfactory   | 6.2       | 5.1       | 5.1       | 4.8       | 3.7       | 4.0       | 12.5      |
| Unsatisfactory | 2.2       | 2.2       | 0.7       | 0.7       | 0.7       | 1.5       | 2.6       |















### Alumni Feedback at a Glance, 2023-24

| Rating system      | Q1 (in %) | Q2 (in %) | Q3 (in %) | Q4 (in %) | Q5 (in %) | Q6 (in %) |
|--------------------|-----------|-----------|-----------|-----------|-----------|-----------|
| Agree              | 65.49     | 55.75     | 57.96     | 56.64     | 57.52     | 55.31     |
| Disagree           | 0.44      | 2.21      | 2.65      | 2.65      | 0.44      | 3.10      |
| Partially<br>Agree | 11.95     | 14.60     | 15.04     | 16.81     | 7.52      | 10.18     |
| Strongly<br>Agree  | 22.12     | 27.43     | 24.34     | 23.89     | 34.51     | 31.42     |













Teachers' Feedback on outgoing students and teaching ambience

| Rating system | Q1 (in %) | Q2 (in %) | Q3 (in %) | Q4 (in %) | Q5 (in %) |
|---------------|-----------|-