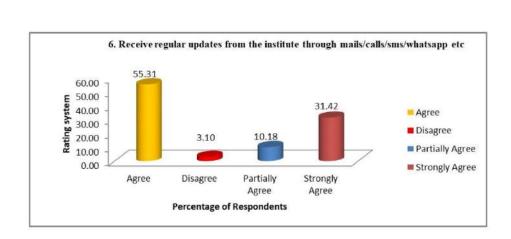

.1       | 4.8       | 3.7       | 4.0       | 12.5      |
| Unsatisfactory | 2.2       | 2.2       | 0.7       | 0.7       | 0.7       | 1.5       | 2.6       |















### Alumni Feedback at a Glance, 2023-24

| Rating system      | Q1 (in %) | Q2 (in %) | Q3 (in %) | Q4 (in %) | Q5 (in %) | Q6 (in %) |
|--------------------|-----------|-----------|-----------|-----------|-----------|-----------|
| Agree              | 65.49     | 55.75     | 57.96     | 56.64     | 57.52     | 55.31     |
| Disagree           | 0.44      | 2.21      | 2.65      | 2.65      | 0.44      | 3.10      |
| Partially<br>Agree | 11.95     | 14.60     | 15.04     | 16.81     | 7.52      | 10.18     |
| Strongly<br>Agree  | 22.12     | 27.43     | 24.34     | 23.89     | 34.51     | 31.42     |













Teachers' Feedback on outgoing students and teaching ambience

| Rating system | Q1 (in %) | Q2 (in %) | Q3 (in %) | Q4 (in %) | Q5 (in %) |
|---------------|-----------|-----------|-----------|-----------|-----------|
| Very low      | 0.0       | 1.64      | 1.64      | 4.92      | 1.64      |
| Low           | 16.39     | 4.92      | 3.28      | 1.64      | 4.92      |
| Moderate      | 29.51     | 16.39     | 22.95     | 16.39     | 8.20      |
| High          | 45.90     | 65.57     | 62.30     | 49.18     | 36.07     |
| Very High     | 8.20      | 11.48     | 9.84      | 27.87     | 49.18     |











## Action Taken Report

A general feedback on overall teaching was taken from outgoing students in 2023-24. Teachers' feedback was also taken on syllabus, infrastructure, and cla