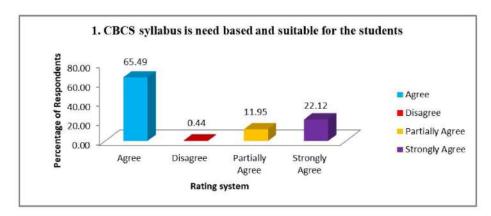

| 5.1       | 4.8       | 3.7       | 4.0       | 12.5      |
| Unsatisfactory | 2.2       | 2.2       | 0.7       | 0.7       | 0.7       | 1.5       | 2.6       |















### Alumni Feedback at a Glance, 2023-24

| Rating system      | Q1 (in %) | Q2 (in %) | Q3 (in %) | Q4 (in %) | Q5 (in %) | Q6 (in %) |
|--------------------|-----------|-----------|-----------|-----------|-----------|-----------|
| Agree              | 65.49     | 55.75     | 57.96     | 56.64     | 57.52     | 55.31     |
| Disagree           | 0.44      | 2.21      | 2.65      | 2.65      | 0.44      | 3.10      |
| Partially<br>Agree | 11.95     | 14.60     | 15.04     | 16.81     | 7.52      | 10.18     |
| Strongly<br>Agree  | 22.12     | 27.43     | 24.34     | 23.89     | 34.51     | 31.42     |













Teachers' Feedback on outgoing students and teaching ambience

| Rating system | Q1 (in %) | Q2 (in %) | Q3 (in %) | Q4 (in %) | Q5 (in %) |
|---------------|-----------|-----------|-----------|-----------|-----------|
| Very low      | 0.0       | 1.64      | 1.64      | 4.92      | 1.64      |
| Low           | 16.39     | 4.92      | 3.28      | 1.64      | 4.92      |
| Moderate      | 29.51     | 16.39     | 22.95     | 16.39     | 8.20      |
| High          | 45.90     | 65.57     | 62.30     | 49.18     | 36.07     |
| Very High     | 8.20      | 11.48     | 9.84      | 27.87     | 49.18     |











## Action Taken Report

A general feedback on overall teaching was taken from outgoing students in 2023-24. Teachers' feedback was also taken on syllabus, infrastructur