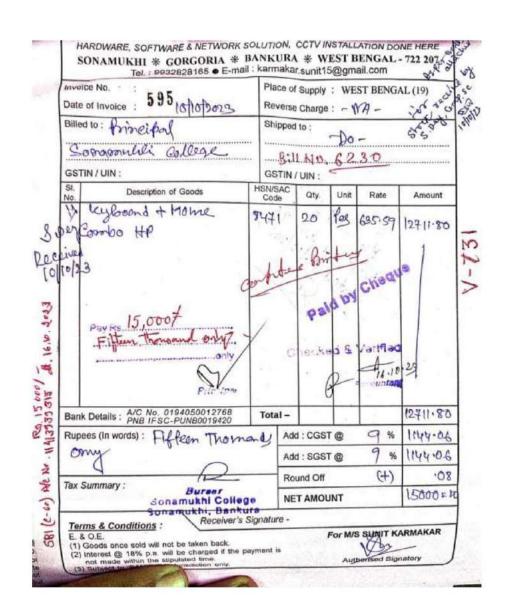

### GB FORMATION RESOLUTION

|       | মিটিং রেজ<br>MEETING RESO                                                             |                                               |      | - |
|-------|---------------------------------------------------------------------------------------|-----------------------------------------------|------|---|
| So    | namukhi College Governing Bo                                                          |                                               |      |   |
|       |                                                                                       | ime::13 <sup>th</sup> July 2023 at 3:30 PM    |      |   |
| 1416  | Members Present                                                                       | Signature with Date                           |      | 3 |
|       | President – Sri Surajit Mukherjee,                                                    |                                               |      |   |
| 1)    | Sonamakuhi Municipality                                                               | Longro morloger                               | 100  | 3 |
|       | Dr. Bappaditya Mandal, Secretary, G.B.                                                | a capals                                      |      |   |
| 2)    | & Principal, Sonamukhi College                                                        | Dun Lof St.                                   |      |   |
| 21    | Govt. Nominee – Dr. Joymalya Ghar,                                                    | Story zors                                    | 12   |   |
| 3)    | Physician, Bishnupur                                                                  | 13/41-                                        |      |   |
| 4)    | Govt. Nominee – Mr. Uday Chand Saha,                                                  |                                               |      |   |
| -     | Asst. Prof. of Chemistry, Indus Mahavidyalaya  WBSCHE Nominee – Dr. Nityananda Patra, | 1600                                          |      |   |
| 5)    | Principal, Khatra Adibasi Mahavidyalaya                                               | (In taka 13 Jost wis                          |      |   |
|       | BKU Nominee – Mr. Arpan Bhattacharya,                                                 | John Mart whampion                            |      |   |
| 6)    | Assistant Prof. of Pol. Sc., Ramananda College                                        | 13/03/2013                                    |      |   |
| 7)    | BKU Nominee – Suchitra Mitra,                                                         | 1 1                                           |      |   |
|       | Associate Professor of Pol. Sc., Jamini Roy College                                   |                                               |      |   |
| 8)    | Teachers' Representative – Dr. Ratul Saha,  Assistant Professor of Economics          | whitehe                                       |      |   |
|       | Teachers' Representative – Dr. Dipak Kr. Hens,                                        | <u> </u>                                      |      |   |
| 9)    | Assistant Professor of Botany                                                         | Dipak Kumar Heus                              |      | A |
| 10)   | Teachers' Representative – Manas Kr. Ganguli,                                         | Sipak Kumar Heus<br>Manus Kumor Compli        |      |   |
| 10)   | Librarian, Central Library                                                            | •                                             |      |   |
| 11)   | NTS Representative – Anisur Rahaman Mandal,                                           | de et                                         |      |   |
|       | LDC & Accountant-in-Charge Students' Representative                                   |                                               |      |   |
| 12)   | G.S. (As per Instruction from DPI)                                                    |                                               |      |   |
|       |                                                                                       |                                               |      |   |
|       | e general (13th July 2023 Thursday) meeting is st                                     |                                               |      |   |
|       | e meeting is convened in the name of Hon'ble                                          | President of Governing Body, Sonamukhi        | 79-3 |   |
| oneg  | e. The meeting is presided by                                                         | seregait water it                             |      |   |
|       |                                                                                       | V                                             |      | 3 |
| The d | letail of minutes resolved unanimously in this                                        | house today are;                              |      |   |
|       | resolutions adopted in the GB meeting held on                                         | 24th March 2023 and resolution by circular    |      |   |
| on 28 | th June 2023 are confirmed.                                                           |                                               |      |   |
|       | ssue of rectification or modification is suggested<br>main unchanged.                 | of the minutes of last general meeting, so it |      |   |
|       | THI C                                                                                 |                                               |      |   |
|       |                                                                                       |                                               |      |   |