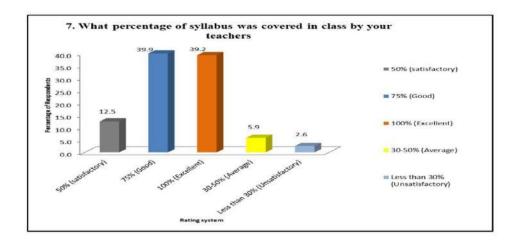

he teachers.

#### Feedback on teachers by the outgoing students

| Rating system  | Q1 (in %) | Q2 (in %) | Q3 (in %) | Q4 (in %) | Q5 (in %) | Q6 (in %) | Q7 (in %) |
|----------------|-----------|-----------|-----------|-----------|-----------|-----------|-----------|
| Excellent      | 9.2       | 9.1       | 11.4      | 6.6       | 5.1       | 7.7       | 39.2      |
| Average        | 34.1      | 30.9      | 34.1      | 43.6      | 53.1      | 38.5      | 5.9       |
| Good           | 48.4      | 52.7      | 48.7      | 44.3      | 37.4      | 48.4      | 39.9      |
| Satisfactory   | 6.2       | 5.1       | 5.1       | 4.8       | 3.7       | 4.0       | 12.5      |
| Unsatisfactory | 2.2       | 2.2       | 0.7       | 0.7       | 0.7       | 1.5       | 2.6       |















### Alumni Feedback at a Glance, 2023-24

| Rating system      | Q1 (in %) | Q2 (in %) | Q3 (in %) | Q4 (in %) | Q5 (in %) | Q6 (in %) |
|--------------------|-----------|-----------|-----------|-----------|-----------|-----------|
| Agree              | 65.49     | 55.75     | 57.96     | 56.64     | 57.52     | 55.31     |
| Disagree           | 0.44      | 2.21      | 2.65      | 2.65      | 0.44      | 3.10      |
| Partially<br>Agree | 11.95     | 14.60     | 15.04     | 16.81     | 7.52      | 10.18     |
| Strongly<br>Agree  | 22.12     | 27.43     | 24.34     | 23.89     | 34.51     | 31.42     |













Teachers' Feedback on outgoing students and teaching ambience

| Rating system | Q1 (in %) | Q2 (in %) | Q3 (in %) | Q4 (in %) | Q5 (in %) |
|---------------|-----------|---