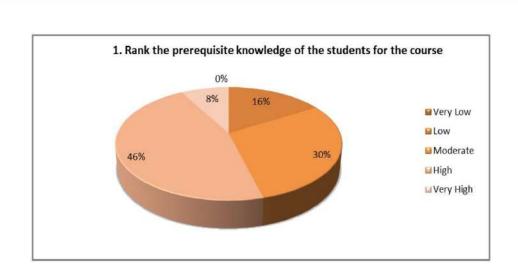

r>Agree | 11.95     | 14.60     | 15.04     | 16.81     | 7.52      | 10.18     |
| Strongly<br>Agree  | 22.12     | 27.43     | 24.34     | 23.89     | 34.51     | 31.42     |













Teachers' Feedback on outgoing students and teaching ambience

| Rating system | Q1 (in %) | Q2 (in %) | Q3 (in %) | Q4 (in %) | Q5 (in %) |
|---------------|-----------|-----------|-----------|-----------|-----------|
| Very low      | 0.0       | 1.64      | 1.64      | 4.92      | 1.64      |
| Low           | 16.39     | 4.92      | 3.28      | 1.64      | 4.92      |
| Moderate      | 29.51     | 16.39     | 22.95     | 16.39     | 8.20      |
| High          | 45.90     | 65.57     | 62.30     | 49.18     | 36.07     |
| Very High     | 8.20      | 11.48     | 9.84      | 27.87     | 49.18     |











## Action Taken Report

A general feedback on overall teaching was taken from outgoing students in 2023-24. Teachers' feedback was also taken on syllabus, infrastructure, and class management etc.

Analysis on students' feedback reveals that the students are quite satisfied with their teachers and the way of teaching. A few students expressed their grievances which we have to take care. Based on the teachers' feedback the following actions are suggested:

- 1. Classes should be more interactive; more students centric methods such as experiential learning, participative learning and problem solving methodologies should be used to get more regularized attendance of the students.
- 2. All DICs are requested to prepare a list of required books. They are also encouraged to develop a D