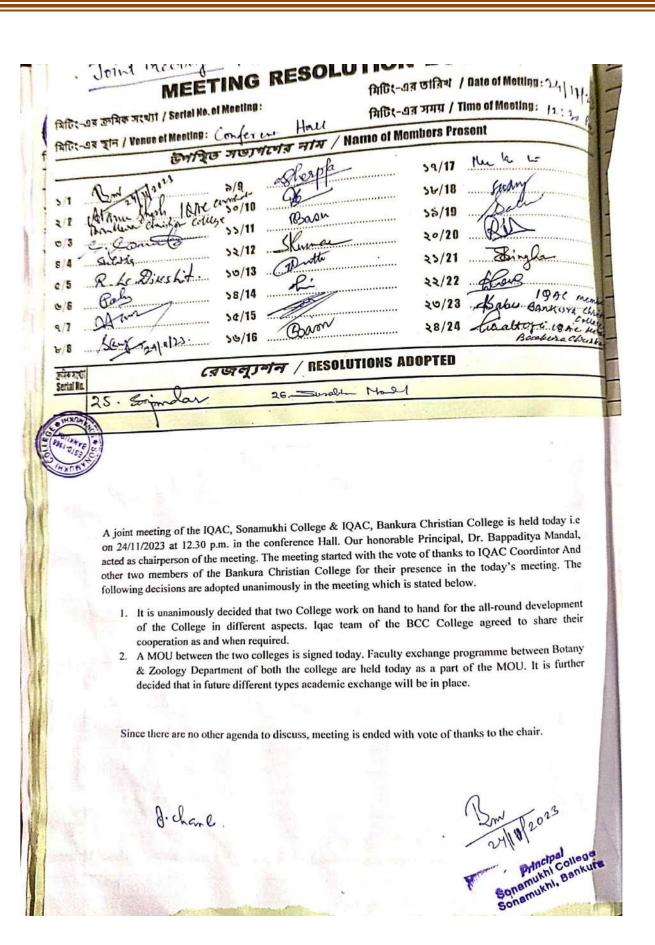

### GB FORMATION RESOLUTION

|       | মিটিং রেজ<br>MEETING RESO                                                             |                                               |      | - |
|-------|---------------------------------------------------------------------------------------|-----------------------------------------------|------|---|
| So    | namukhi College Governing Bo                                                          |                                               |      |   |
|       |                                                                                       | ime::13 <sup>th</sup> July 2023 at 3:30 PM    |      |   |
| 1416  | Members Present                                                                       | Signature with Date                           |      | 3 |
|       | President – Sri Surajit Mukherjee,                                                    |                                               |      |   |
| 1)    | Sonamakuhi Municipality                                                               | Longro morloger                               | 100  | 3 |
|       | Dr. Bappaditya Mandal, Secretary, G.B.                                                | a capals                                      |      |   |
| 2)    | & Principal, Sonamukhi College                                                        | Dun Lof St.                                   |      |   |
| 21    | Govt. Nominee – Dr. Joymalya Ghar,                                                    | Story zors                                    | 12   |   |
| 3)    | Physician, Bishnupur                                                                  | 13/41-                                        |      |   |
| 4)    | Govt. Nominee – Mr. Uday Chand Saha,                                                  |                                               |      |   |
| -     | Asst. Prof. of Chemistry, Indus Mahavidyalaya  WBSCHE Nominee – Dr. Nityananda Patra, | 1600                                          |      |   |
| 5)    | Principal, Khatra Adibasi Mahavidyalaya                                               | (In taka 13 Jost wis                          |      |   |
|       | BKU Nominee – Mr. Arpan Bhattacharya,                                                 | John Mart whampion                            |      |   |
| 6)    | Assistant Prof. of Pol. Sc., Ramananda College                                        | 13/03/2013                                    |      |   |
| 7)    | BKU Nominee – Suchitra Mitra,                                                         | 1 1                                           |      |   |
|       | Associate Professor of Pol. Sc., Jamini Roy College                                   |                                               |      |   |
| 8)    | Teachers' Representative – Dr. Ratul Saha,  Assistant Professor of Economics          | whitehe                                       |      |   |
|       | Teachers' Representative – Dr. Dipak Kr. Hens,                                        | <u> </u>                                      |      |   |
| 9)    | Assistant Professor of Botany                                                         | Dipak Kumar Heus                              |      | A |
| 10)   | Teachers' Representative – Manas Kr. Ganguli,                                         | Sipak Kumar Heus<br>Manus Kumor Compli        |      |   |
| 10)   | Librarian, Central Library                                                            | •                                             |      |   |
| 11)   | NTS Representative – Anisur Rahaman Mandal,                                           | de et                                         |      |   |
|       | LDC & Accountant-in-Charge Students' Representative                                   |                                               |      |   |
| 12)   | G.S. (As per Instruction from DPI)                                                    |                                               |      |   |
|       |                                                                                       |                                               |      |   |
|       | e general (13th July 2023 Thursday) meeting is st                                     |                                               |      |   |
|       | e meeting is convened in the name of Hon'ble                                          | President of Governing Body, Sonamukhi        | 79-3 |   |
| oneg  | e. The meeting is presided by                                                         | seregait water it                             |      |   |
|       |                                                                                       | V                                             |      | 3 |
| The d | letail of minutes resolved unanimously in this                                        | house today are;                              |      |   |
|       | resolutions adopted in the GB meeting held on                                         | 24th March 2023 and resolution by circular    |      |   |
| on 28 | th June 2023 are confirmed.                                                           |                                               |      |   |
|       | ssue of rectification or modification is suggested<br>main unchanged.                 | of the minutes of last general meeting, so it |      |   |
|       | THI C                                                                                 |                                               |      |   |
|       |                                                                                       |                                               |      |   |