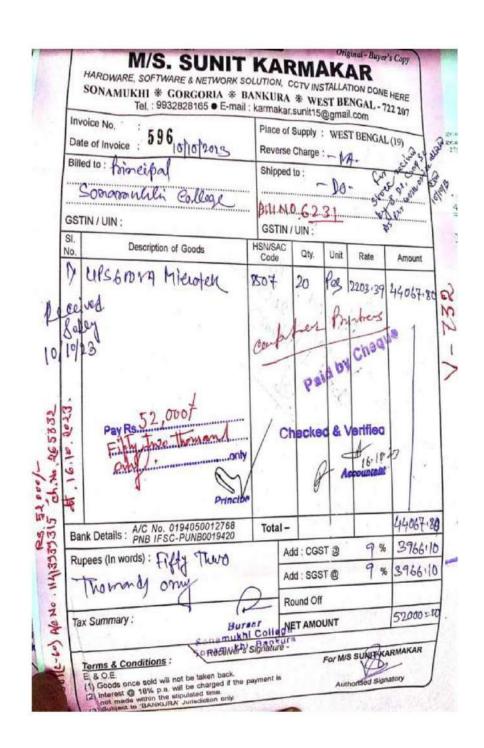

### GB FORMATION RESOLUTION

|       | মিটিং রেজ<br>MEETING RESO                                                             |                                               |      | - |
|-------|---------------------------------------------------------------------------------------|-----------------------------------------------|------|---|
| So    | namukhi College Governing Bo                                                          |                                               |      |   |
|       |                                                                                       | ime::13 <sup>th</sup> July 2023 at 3:30 PM    |      |   |
| 1416  | Members Present                                                                       | Signature with Date                           |      | 3 |
|       | President – Sri Surajit Mukherjee,                                                    |                                               |      |   |
| 1)    | Sonamakuhi Municipality                                                               | Longro morloger                               | 100  | 3 |
|       | Dr. Bappaditya Mandal, Secretary, G.B.                                                | a capals                                      |      |   |
| 2)    | & Principal, Sonamukhi College                                                        | Dun Lof St.                                   |      |   |
| 21    | Govt. Nominee – Dr. Joymalya Ghar,                                                    | Story zors                                    | 12   |   |
| 3)    | Physician, Bishnupur                                                                  | 13/41-                                        |      |   |
| 4)    | Govt. Nominee – Mr. Uday Chand Saha,                                                  |                                               |      |   |
| -     | Asst. Prof. of Chemistry, Indus Mahavidyalaya  WBSCHE Nominee – Dr. Nityananda Patra, | 1600                                          |      |   |
| 5)    | Principal, Khatra Adibasi Mahavidyalaya                                               | (In taka 13 Jost wis                          |      |   |
|       | BKU Nominee – Mr. Arpan Bhattacharya,                                                 | John Mart whampion                            |      |   |
| 6)    | Assistant Prof. of Pol. Sc., Ramananda College                                        | 13/03/2013                                    |      |   |
| 7)    | BKU Nominee – Suchitra Mitra,                                                         | 1 1                                           |      |   |
|       | Associate Professor of Pol. Sc., Jamini Roy College                                   |                                               |      |   |
| 8)    | Teachers' Representative – Dr. Ratul Saha,  Assistant Professor of Economics          | whitehe                                       |      |   |
|       | Teachers' Representative – Dr. Dipak Kr. Hens,                                        | <u> </u>                                      |      |   |
| 9)    | Assistant Professor of Botany                                                         | Dipak Kumar Heus                              |      | A |
| 10)   | Teachers' Representative – Manas Kr. Ganguli,                                         | Sipak Kumar Heus<br>Manus Kumor Compli        |      |   |
| 10)   | Librarian, Central Library                                                            | •                                             |      |   |
| 11)   | NTS Representative – Anisur Rahaman Mandal,                                           | de et                                         |      |   |
|       | LDC & Accountant-in-Charge Students' Representative                                   |                                               |      |   |
| 12)   | G.S. (As per Instruction from DPI)                                                    |                                               |      |   |
|       |                                                                                       |                                               |      |   |
|       | e general (13th July 2023 Thursday) meeting is st                                     |                                               |      |   |
|       | e meeting is convened in the name of Hon'ble                                          | President of Governing Body, Sonamukhi        | 79-3 |   |
| oneg  | e. The meeting is presided by                                                         | seregait water it                             |      |   |
|       |                                                                                       | V                                             |      | 3 |
| The d | letail of minutes resolved unanimously in this                                        | house today are;                              |      |   |
|       | resolutions adopted in the GB meeting held on                                         | 24th March 2023 and resolution by circular    |      |   |
| on 28 | th June 2023 are confirmed.                                                           |                                               |      |   |
|       | ssue of rectification or modification is suggested<br>main unchanged.                 | of the minutes of last general meeting, so it |      |   |
|       | THI C                                                                                 |                                               |      |   |
|       |                                                                                       |                                               |      |   |