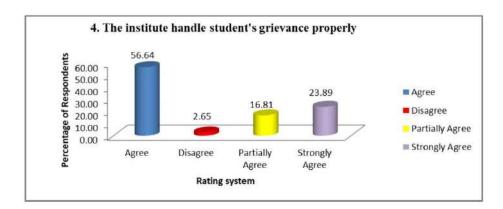

| 5.1       | 4.8       | 3.7       | 4.0       | 12.5      |
| Unsatisfactory | 2.2       | 2.2       | 0.7       | 0.7       | 0.7       | 1.5       | 2.6       |















### Alumni Feedback at a Glance, 2023-24

| Rating system      | Q1 (in %) | Q2 (in %) | Q3 (in %) | Q4 (in %) | Q5 (in %) | Q6 (in %) |
|--------------------|-----------|-----------|-----------|-----------|-----------|-----------|
| Agree              | 65.49     | 55.75     | 57.96     | 56.64     | 57.52     | 55.31     |
| Disagree           | 0.44      | 2.21      | 2.65      | 2.65      | 0.44      | 3.10      |
| Partially<br>Agree | 11.95     | 14.60     | 15.04     | 16.81     | 7.52      | 10.18     |
| Strongly<br>Agree  | 22.12     | 27.43     | 24.34     | 23.89     | 34.51     | 31.42     |













Teachers' Feedback on outgoing students and teaching ambience

| Rating system | Q1 (in %) | Q2 (in %) | Q3 (in %) | Q4 (in %) | Q5 (in %) |
|---------------|-----------|-----------|-----------|-----------|-----------|
| Very low      | 0.0       | 1.64      | 1.64      | 4.92      | 1.64      |
| Low           | 16.39     | 4.92      | 3.28      | 1.64      | 4.92      |
| Moderate      | 29.51     | 16.39     | 22.95     | 16.39     | 8.20      |
| High          | 45.90     | 65.57     | 62.30     | 49.18     | 36.07     |
| Very High     | 8.20      | 11.48     | 9.84      | 27.87     | 49.18     |











## Action Taken Report

A general feedback on overall teaching was taken from outgoing students in 2023-24. Teachers' feedback was also taken on syllabus, infrastructure, and