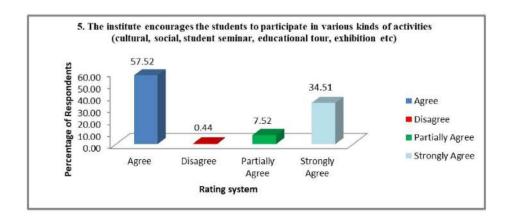

5.1       | 4.8       | 3.7       | 4.0       | 12.5      |
| Unsatisfactory | 2.2       | 2.2       | 0.7       | 0.7       | 0.7       | 1.5       | 2.6       |















### Alumni Feedback at a Glance, 2023-24

| Rating system      | Q1 (in %) | Q2 (in %) | Q3 (in %) | Q4 (in %) | Q5 (in %) | Q6 (in %) |
|--------------------|-----------|-----------|-----------|-----------|-----------|-----------|
| Agree              | 65.49     | 55.75     | 57.96     | 56.64     | 57.52     | 55.31     |
| Disagree           | 0.44      | 2.21      | 2.65      | 2.65      | 0.44      | 3.10      |
| Partially<br>Agree | 11.95     | 14.60     | 15.04     | 16.81     | 7.52      | 10.18     |
| Strongly<br>Agree  | 22.12     | 27.43     | 24.34     | 23.89     | 34.51     | 31.42     |













Teachers' Feedback on outgoing students and teaching ambience

| Rating system | Q1 (in %) | Q2 (in %) | Q3 (in %) | Q4 (in %) | Q5 (in %) |
|---------------|-----------|-----------|-----------|-----------|-----------|
| Very low      | 0.0       | 1.64      | 1.64      | 4.92      | 1.64      |
| Low           | 16.39     | 4.92      | 3.28      | 1.64      | 4.92      |
| Moderate      | 29.51     | 16.39     | 22.95     | 16.39     | 8.20      |
| High          | 45.90     | 65.57     | 62.30     | 49.18     | 36.07     |
| Very High     | 8.20      | 11.48     | 9.84      | 27.87     | 49.18     |











## Action Taken Report

A general feedback on overall teaching was taken from outgoing students in 2023-24. Teachers' feedback was also taken on syllabus, infrastructure, and c