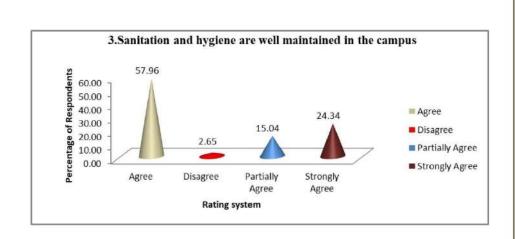

| 5.1       | 4.8       | 3.7       | 4.0       | 12.5      |
| Unsatisfactory | 2.2       | 2.2       | 0.7       | 0.7       | 0.7       | 1.5       | 2.6       |















### Alumni Feedback at a Glance, 2023-24

| Rating system      | Q1 (in %) | Q2 (in %) | Q3 (in %) | Q4 (in %) | Q5 (in %) | Q6 (in %) |
|--------------------|-----------|-----------|-----------|-----------|-----------|-----------|
| Agree              | 65.49     | 55.75     | 57.96     | 56.64     | 57.52     | 55.31     |
| Disagree           | 0.44      | 2.21      | 2.65      | 2.65      | 0.44      | 3.10      |
| Partially<br>Agree | 11.95     | 14.60     | 15.04     | 16.81     | 7.52      | 10.18     |
| Strongly<br>Agree  | 22.12     | 27.43     | 24.34     | 23.89     | 34.51     | 31.42     |













Teachers' Feedback on outgoing students and teaching ambience

| Rating system | Q1 (in %) | Q2 (in %) | Q3 (in %) | Q4 (in %) | Q5 (in %) |
|---------------|-----------|-----------|-----------|-----------|-----------|
| Very low      | 0.0       | 1.64      | 1.64      | 4.92      | 1.64      |
| Low           | 16.39     | 4.92      | 3.28      | 1.64      | 4.92      |
| Moderate      | 29.51     | 16.39     | 22.95     | 16.39     | 8.20      |
| High          | 45.90     | 65.57     | 62.30     | 49.18     | 36.07     |
| Very High     | 8.20      | 11.48     | 9.84      | 27.87     | 49.18     |











## Action Taken Report

A general feedback on overall teaching was taken from outgoing students in 2023-24. Teachers' feedback was also taken on syllabus, infrastructure, a