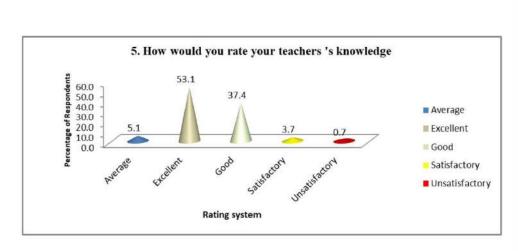

of the teachers.

#### Feedback on teachers by the outgoing students

| Rating system  | Q1 (in %) | Q2 (in %) | Q3 (in %) | Q4 (in %) | Q5 (in %) | Q6 (in %) | Q7 (in %) |
|----------------|-----------|-----------|-----------|-----------|-----------|-----------|-----------|
| Excellent      | 9.2       | 9.1       | 11.4      | 6.6       | 5.1       | 7.7       | 39.2      |
| Average        | 34.1      | 30.9      | 34.1      | 43.6      | 53.1      | 38.5      | 5.9       |
| Good           | 48.4      | 52.7      | 48.7      | 44.3      | 37.4      | 48.4      | 39.9      |
| Satisfactory   | 6.2       | 5.1       | 5.1       | 4.8       | 3.7       | 4.0       | 12.5      |
| Unsatisfactory | 2.2       | 2.2       | 0.7       | 0.7       | 0.7       | 1.5       | 2.6       |















### Alumni Feedback at a Glance, 2023-24

| Rating system      | Q1 (in %) | Q2 (in %) | Q3 (in %) | Q4 (in %) | Q5 (in %) | Q6 (in %) |
|--------------------|-----------|-----------|-----------|-----------|-----------|-----------|
| Agree              | 65.49     | 55.75     | 57.96     | 56.64     | 57.52     | 55.31     |
| Disagree           | 0.44      | 2.21      | 2.65      | 2.65      | 0.44      | 3.10      |
| Partially<br>Agree | 11.95     | 14.60     | 15.04     | 16.81     | 7.52      | 10.18     |
| Strongly<br>Agree  | 22.12     | 27.43     | 24.34     | 23.89     | 34.51     | 31.42     |













Teachers' Feedback on outgoing students and teaching ambience

| Rating system | Q1 (in %) | Q2 (in %) | Q3 (in %) | Q4 (in %) | Q5 (in %) |
|---------------|-----------