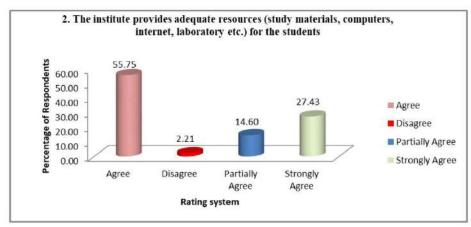

| 5.1       | 4.8       | 3.7       | 4.0       | 12.5      |
| Unsatisfactory | 2.2       | 2.2       | 0.7       | 0.7       | 0.7       | 1.5       | 2.6       |















### Alumni Feedback at a Glance, 2023-24

| Rating system      | Q1 (in %) | Q2 (in %) | Q3 (in %) | Q4 (in %) | Q5 (in %) | Q6 (in %) |
|--------------------|-----------|-----------|-----------|-----------|-----------|-----------|
| Agree              | 65.49     | 55.75     | 57.96     | 56.64     | 57.52     | 55.31     |
| Disagree           | 0.44      | 2.21      | 2.65      | 2.65      | 0.44      | 3.10      |
| Partially<br>Agree | 11.95     | 14.60     | 15.04     | 16.81     | 7.52      | 10.18     |
| Strongly<br>Agree  | 22.12     | 27.43     | 24.34     | 23.89     | 34.51     | 31.42     |













Teachers' Feedback on outgoing students and teaching ambience

| Rating system | Q1 (in %) | Q2 (in %) | Q3 (in %) | Q4 (in %) | Q5 (in %) |
|---------------|-----------|-----------|-----------|-----------|-----------|
| Very low      | 0.0       | 1.64      | 1.64      | 4.92      | 1.64      |
| Low           | 16.39     | 4.92      | 3.28      | 1.64      | 4.92      |
| Moderate      | 29.51     | 16.39     | 22.95     | 16.39     | 8.20      |
| High          | 45.90     | 65.57     | 62.30     | 49.18     | 36.07     |
| Very High     | 8.20      | 11.48     | 9.84      | 27.87     | 49.18     |











## Action Taken Report

A general feedback on overall teaching was taken from outgoing students in 2023-24. Teachers' feedback was also taken on syllabus, infrastructure,